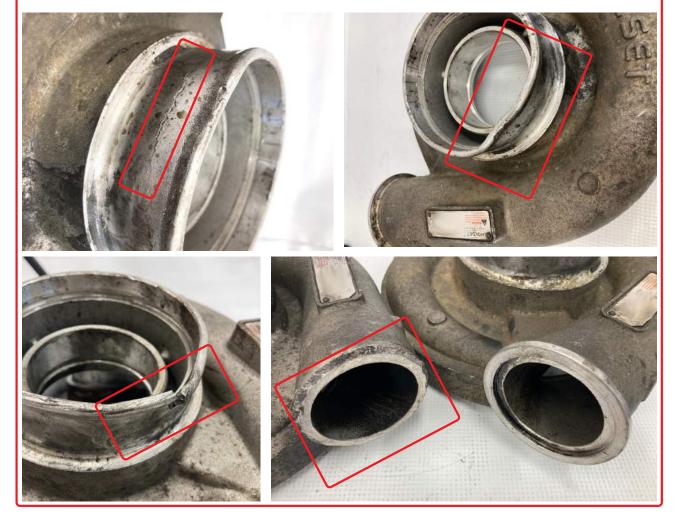

## **EXAMPLES OF NON-RETURNABLE**

#### PARTS

THE RETURNED TURBOCHARGER MUST NOT SHOW DAMAGE TO THE TURBINE AND BLOWER HOUSING OTHERWISE THE DAMAGED PART CANNOT BE ACCEPTED AND THE REFUNDABLE DEPOSIT IS FORFEITED